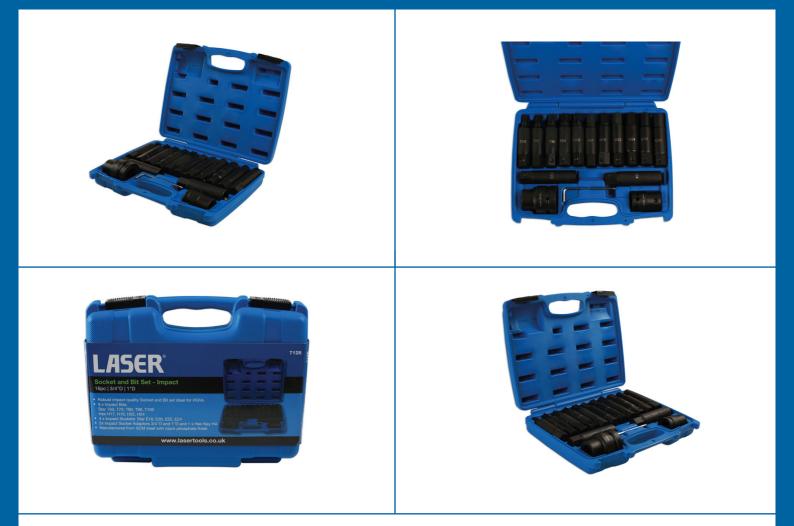

## Impact Bit & Socket Set 3/4"D, 1"D 16pc

A dual 3/4" and 1" square drive impact socket and bit set that includes a comprehensive selection of hex, star\* and 'E' profiles. Ideal for commercial vehicle maintenance and other heavy duty applications. A high quality set designed for impact driving with large, clear to read size markings for easy identification. Supplied in a robust carry case (250mm x 305mm) for secure, portable tool storage. A useful kit for the safe and fast adjustment of a wide range of fixings.

## **Additional Information**

- Four Star\* impact sockets: E18, E20, E22 and E24. Depth: 107mm.
- Two impact socket adaptors: 3/4"D and 1"D.
- Nine impact bits: Hex 17, 19, 22 and 24mm; Star\* T60, T70, T80, T90 and T100. •
- One H4 Hex key for locking the bit into the driver.