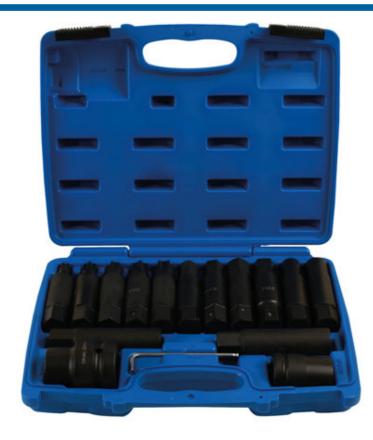

## Impact Bit & Socket Set 3/4"D, 1"D 16pc

A dual 3/4" and 1" square drive impact socket and bit set that includes a comprehensive selection of hex, star\* and 'E' profiles. Ideal for commercial vehicle maintenance and other heavy duty applications. A high quality set designed for impact driving with large, clear to read size markings for easy identification. Supplied in a robust carry case (250mm x 305mm) for secure, portable tool storage. A useful kit for the safe and fast adjustment of a wide range of fixings.

## **Additional Information**

- Four Star\* impact sockets: E18, E20, E22 and E24. Depth: 107mm.
- Two impact socket adaptors: 3/4"D and 1"D.
- Nine impact bits: Hex 17, 19, 22 and 24mm; Star\* T60, T70, T80, T90 and T100. •
- One H4 Hex key for locking the bit into the driver.